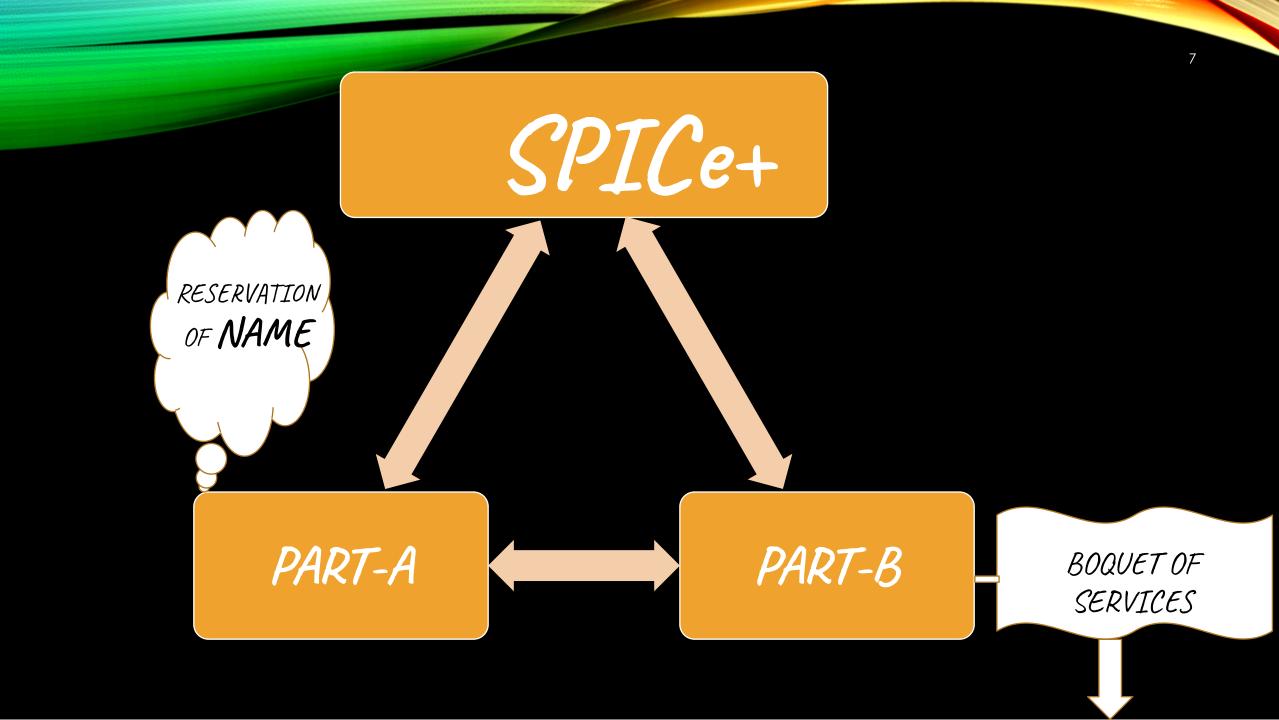

## **SPICE+ PART A**

### REQUIREMENTS

- 2 Unique names in the order of priority
  - **Brief Objects of the Company**

On click of new application, SPICe+ Part A gets enabled which contains fields relating to name reservation.

PROPOSED NAME 🛁 contains the name a foreign country/city/town etc

SPICe+

(PART A)

FEW of them

CAN AN APPROVED NAME, RESERVED USING PART A OF SPICE+, FROM ONE APPLICANT ID AT MCA PORTAL BE PERMITTED TO BE FILED IN PART B OF SPICE+ FROM OTHER APPLICANT ID?

## WHAT IS THE FEE PAYABLE FOR EXTENSION OF NAME RESERVATION?

| 20-40 days | Rs.1000 |
|------------|---------|
| 40-60 days | Rs.2000 |
| 20-60 days | Rs.3000 |

WHEN THE NAME GETS APPROVED IN SPICE+ PARTA, WHAT IS THE PROCESS TO FILL PART B?