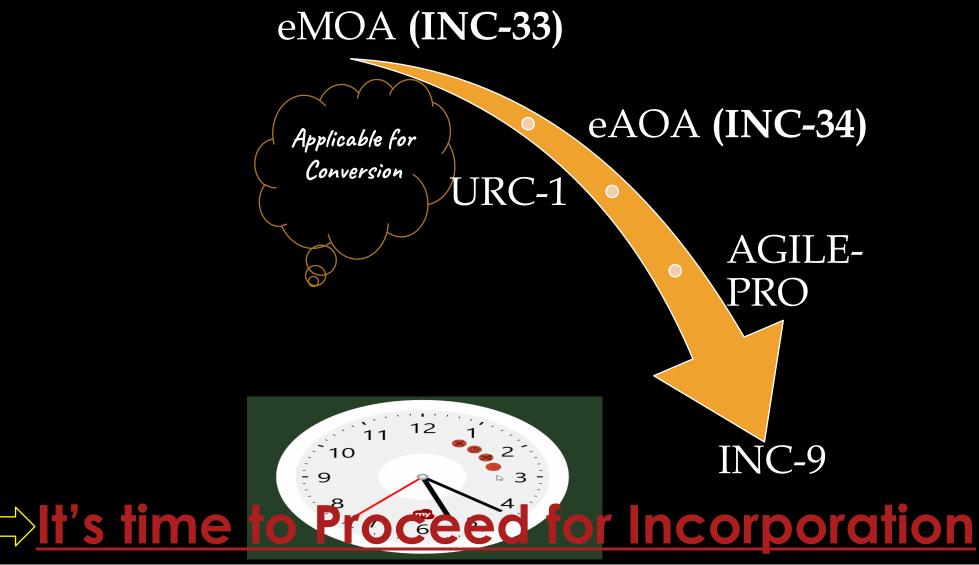

## E-MOA (INC-33) AND E-AOA (INC-34) –WEB FORM

(PARI

O

Electronic Memorandum of Association (e-MoA) which is a Charter of the company can be filed as a linked form to SPICe+. Electronic **Articles of Association (eAoA)** which provide all the regulations related to internal affairs of the company can<sup>30</sup> be filed as a linked form to SPICe+.

ARE THERE ANY <u>EXCEPTIONAL</u> SCENARIOS IN WHICH PDF ATTACHMENTS (MOA, AOA) SHOULD BE USED INSTEAD OF eMOA, eAOA WITH SPICE+ (INC-32)?

31

FEW of the

Exceptions are:

- ✓ Section 8 company selected in field 1 or
- ✓ All or any of the non-individual first subscribers are based outside India or
- Number of subscribers entered in the field 8(a) 'Total number of first subscribers=
  - (non-individual+individual)' are more than 7 or
- Individual foreign subscribers do not possess a valid business visa

## WHAT IS AGILE-PRO?

## **URC-1–Web form layout/INC-9 PDF generation**

In case of Part I companies, it is mandatory to file URC-1 form containing details of existing entity.

| UR                                                                           | C-1                    |         |
|------------------------------------------------------------------------------|------------------------|---------|
| Form URC-1                                                                   |                        |         |
| 1. (a) Type of company *                                                     | Part I Firm to Company | ]       |
| 2. (a) Type of existing entity *                                             | •                      | ]       |
| (b) LLPIN/ Registration Number                                               |                        | Prefill |
| (c) Name of the existing entity *                                            |                        | ]       |
| (d) Address of the existing entity *                                         |                        |         |
| (e) Email Id of the existing entity *                                        |                        | ]       |
| (f) Number of members in the existing entity as on the date of application * |                        |         |
| (g) Name of the proposed company                                             | FIRMM LIMITED          |         |
| 3. (a) Category of the proposed company                                      | Limited by shares      |         |