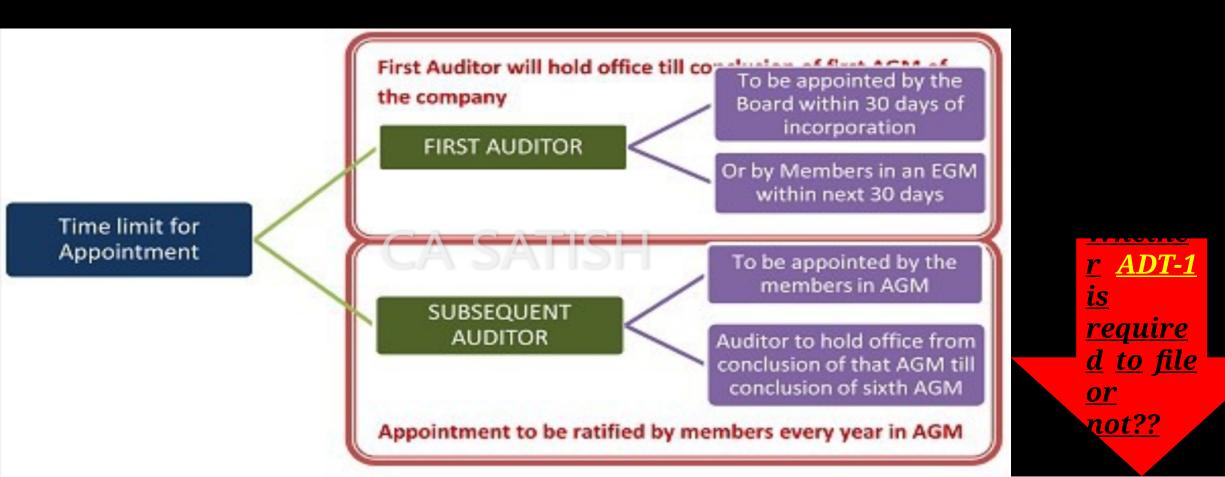

statement** of the company



## COMMENCEMENT OF BUSINESS (INC 20A)

#### LATE FILING FEE

| Period of delays                     | All forms               |
|--------------------------------------|-------------------------|
| Up to 30 days                        | 2 times of normal fees  |
| More than 30 days and up to 60 days  | 4 times of normal fees  |
| More than 60 days and up to 90 days  | 6 times of normal fees  |
| More than 90 days and up to 180 days | 10 times of normal fees |
| More than 180 days                   | 12 times of normal fees |

#### <u>Consequence if INC-20A is not Filed</u> <u>within time</u>

- Registrar may initiate action for the removal of the name of Company
  - Company cannot borrow money
  - Company cannot start business

### AUDITOR APPOINTMENT (ADT-1)



#### AUDITOR APPOINTMENT (ADT-1)

#### **Whether ADT-1 is required to file or not??**

 For the appointment of 1<sup>st</sup> auditor it is optional for the Company to file Adt-1 with ROC. The question arise when we will file Aoc-4 what we have to put in SRN of ADT-1. The answer is we can put Z99999999. So for the appointment of first auditor filing of ADT-1 is optional.

#### <u>Whether ADT-1 is required to</u> <u>file or not??</u>

For appointment
of subsequent auditor it is
mandatory for the Company to
file ADT-1 within 15 days of
appointing the auditor.

## ISSUANCE OF SHARE CERTIFICATE (SH 1)

- Every PLC need to issue share certificates within <u>2 months</u> from the date of incorporation.
- Allotment of ADDITIONAL SHARES=share certificates must be issued within a period of <u>2</