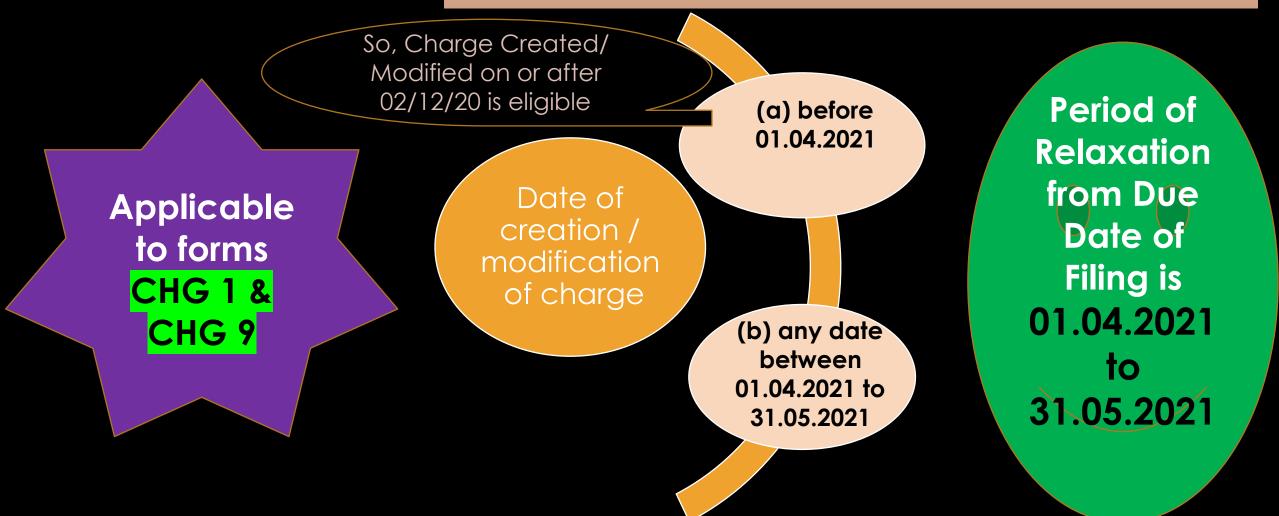

te Maximum
 Gap Between
 Two Board
 Meetings

### Circular No.06/2021



Circular No.07/2021



### Circular No.08/2021

StandOord. F is Stoffing a Standoord is j Standoord is j Standoord is Stan <u>CIRCULAR NO.06/2021</u>: Relaxation in additional fees for filing of form after due date

# Due Date of filing any Form

Falling between 01/04/21-31/05/21

Period of Relaxati on from Due Date of Filing is till 31st July, 2021.

<u>FORMS NOT ELIGIBLE UNDER</u> THIS CIRCULAR CHG-1 i.e. Application for n of Creation registra Modifica of char filing CHG-4 i.e. F 7 tisfaction particulars for of charge the **Applicat CHG-9** i.g for registration of creation or

modification of charge for **Debentures** 

<u>CIRCULAR NO.07/2021:</u> Relaxation in time for filing of Charge related form after due date



<u>CIRCULAR NO.08/2021: MAXIMUM GAP BETWEEN TWO</u> <u>BOARD MEETINGS</u>

Gap Between 2 BM's=Extend to 180 days

During the 1<sup>st</sup> & 2<sup>nd</sup> Quarters of 2021-22

Eq:1st Board Meeting has been held on 01st April, 2021 and 2<sup>nd</sup> Board Meeting on 27th September 2021, then the same would not be viewed as violation

#### To Conclude,

64

The initiatives taken by the Government over the last few years has significantly advanced the process of company incorporation. Their aim for a seamless and fast procedure is now slowly turning into a reality. This, formerly, was a tedious process that involved months of toil and labour.



9603755755 penugondasca@gmail.com www.psrand.co.in