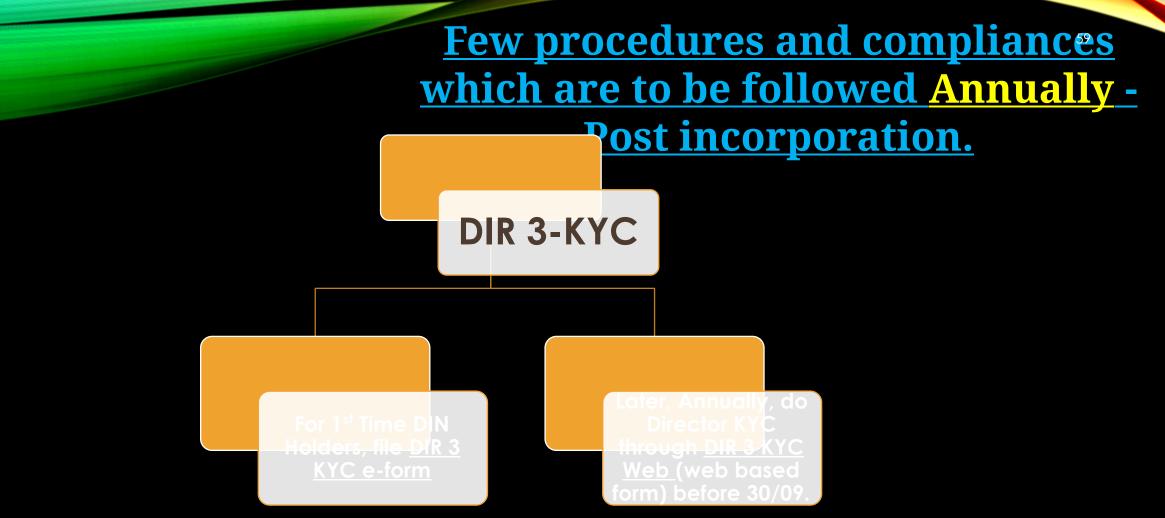

.</mark>
- Should Conduct at least 04 board meetings in a financial year <u>& Gap <=120days.</u>
- 1<sup>st</sup> Board meeting the directors need to disclose their interest in any other company in form MBP-1.
- Conduct AGM and gap between 2 AGM's should be <= <u>5 months.</u>

RELAXATIONS

 AGM= Within 6M from end of F.Y.
 1<sup>st</sup> AGM= Within 9M from the end of F.Y.

Con<sup>.</sup>

Due date

<u>Few procedures and compliances</u> <u>which are to be followed Annually -</u> <u>Post incorporation</u>

Contd

- Filing of Form AOC-4 within 30 days from conclusion of AGM.
- Filing of Form MGT-7 within 60 days from conclusion of AGM .

RELAXATIONS

 Filing of Form DPT-3 on or before 30<sup>th</sup> June., w. r.t Company's Outstanding loan/amount as on 31st March of every financial year



Filing of Form ADT-1

RELAXATIONS

• Filing of Income Tax Returns for Company before 30<sup>th</sup> September.

### MCA RELAXATIONS AMID COVID-19 (03<sup>RD</sup> MAY 21)

### Relaxation in additional fees for filing of form after due date

Relaxation in time for filing of Charge related form after due date Maximum
 Gap Between
 Two Board
 Meetings

### Circular No.06/2021



Circular No.07/2021



### Circular No.08/2021

StandOord. F is Stoffing a Standoord is j Standoord is j Standoord is Stan <u>CIRCULAR NO.06/2021</u>: Relaxation in additional fees for filing of form after due date

# Due Date of filing any Form

Falling between 01/04/21-31/05/21

Period of Relaxati on from Due Date of Filing is till 31st July, 2021.

<u>FORMS NOT ELIGIBLE UNDER</u> THIS CIRCULAR CHG-1 i.e. Applica