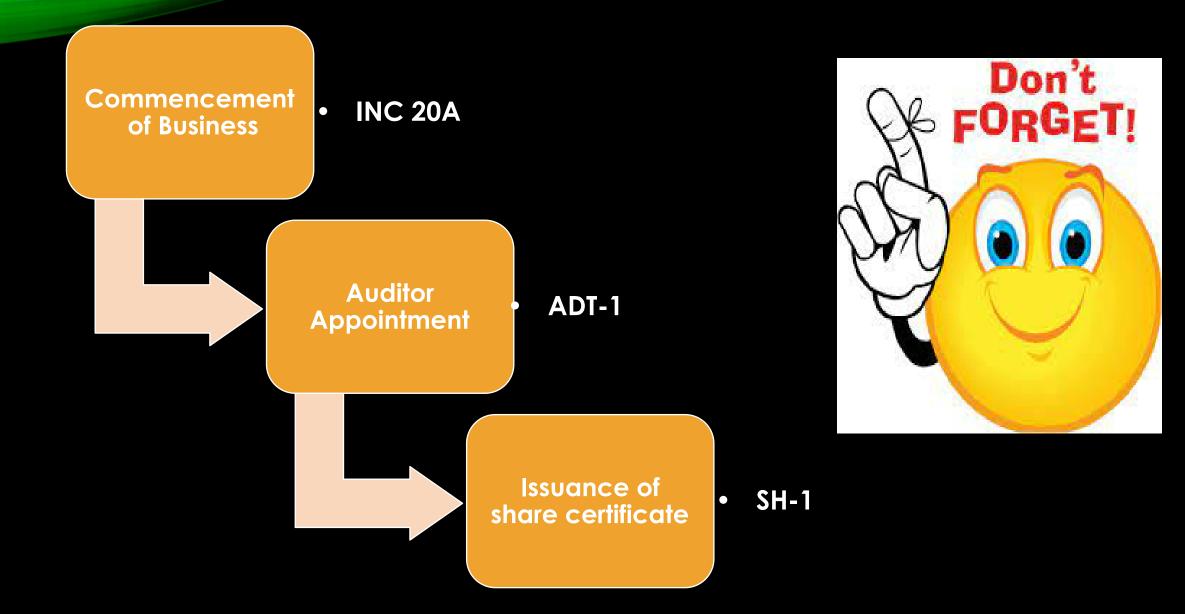

Once you have submitted the name reservation request it will then be checked and, if found feasible, approved by the Central Registration Centre (CRC). You will receive an email from the CRC advising the outcome of the name reservation request.

SPICe+

(PART B)

# SPICe+ - Part B

- Once the SPICe+ is filled completely with all relevant details, the same would then have to be converted into pdf format, with just a click of the mouse button, for affixing DSCs.
- Also, all the relevant linked forms get enabled and available for the user to fill and submit based on the fields/parameters entered by the user in Part B.
- Declaration by all Subscribers and first Directors in INC-9 shall be auto-generated in pdf format.
- All Check form and Pre-scrutiny validations (except DSC validation) will happen on web-form itself.
- ❑ While filling up SPICe+ form, one can save the same periodically and retrieve any time later to complete the same hence the process can be done in piecemeal.