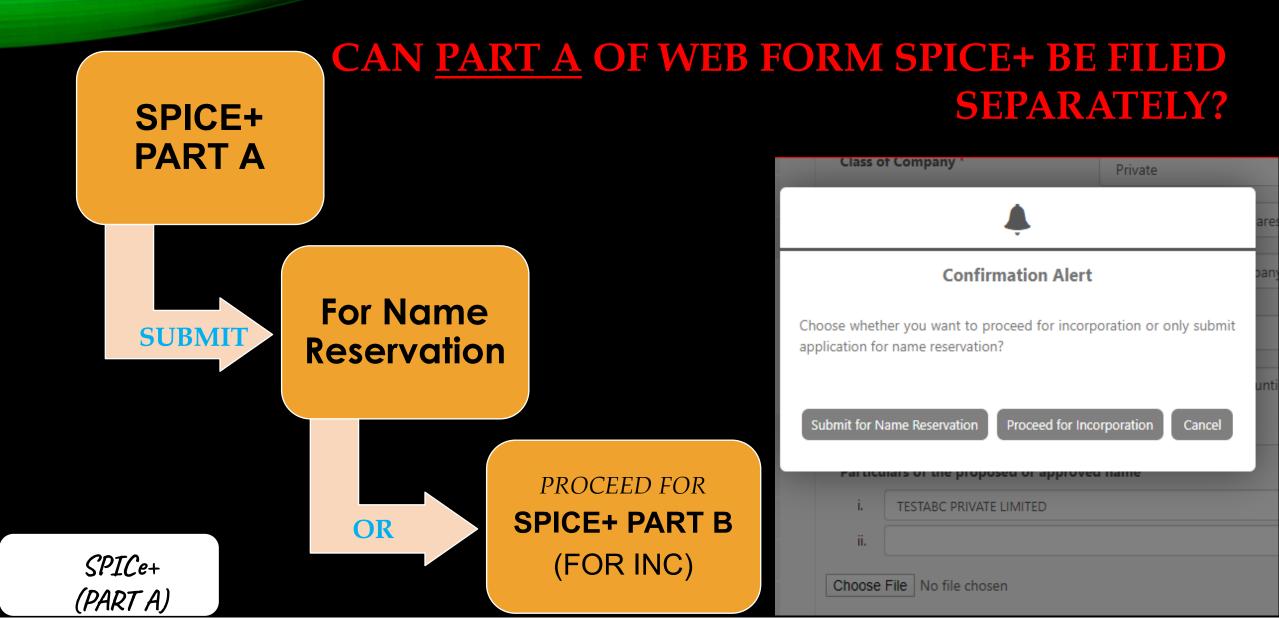

## IS IT MANDATORY FOR EVERY COMPANY TO FOLLOW THE SPICe+ PROCESS FOR INCORPORATION OF A COMPANY?

PROPOSED NAME 🛁 contains the name a foreign country/city/town etc

SPICe+

(PART A)

FEW of them

CAN AN APPROVED NAME, RESERVED USING PART A OF SPICE+, FROM ONE APPLICANT ID AT MCA PORTAL BE PERMITTED TO BE FILED IN PART B OF SPICE+ FROM OTHER APPLICANT ID?