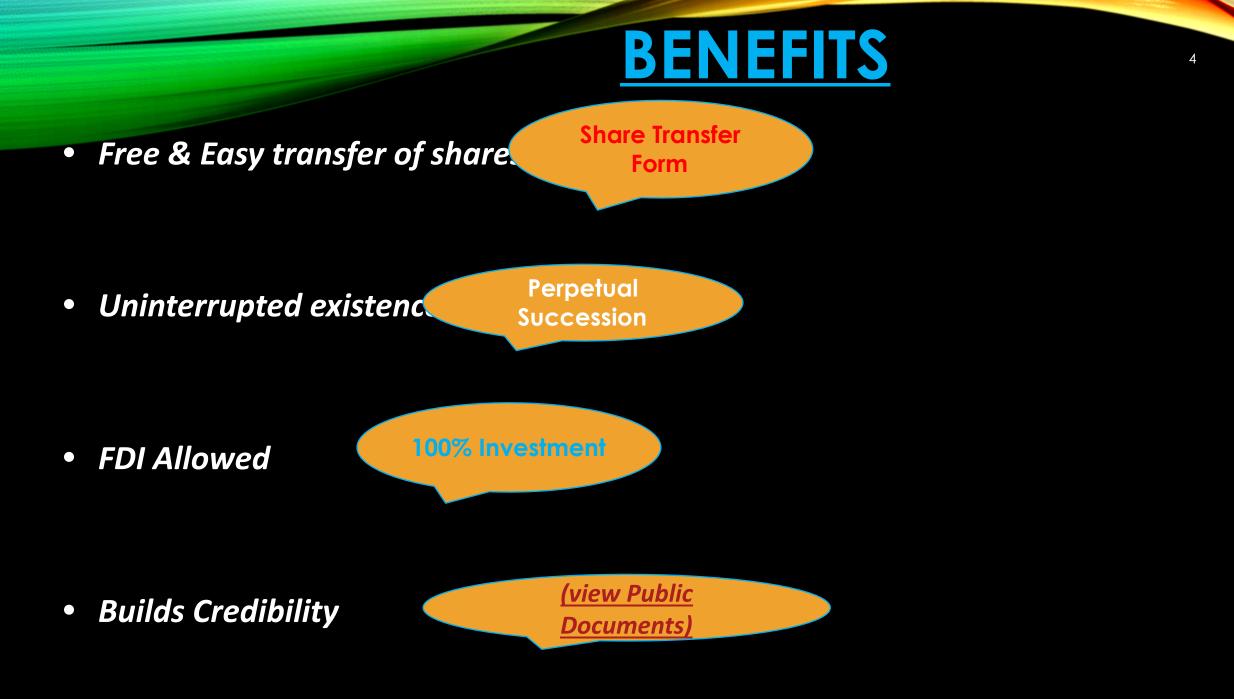

## PRIVATE LIMITED COMPANY

Minimum Capital ightarrow

> **Financial Distress**

NO

Limited Liability ightarrow

• Smoother Fund Raising

**Venture Capitalists** or Angel investors